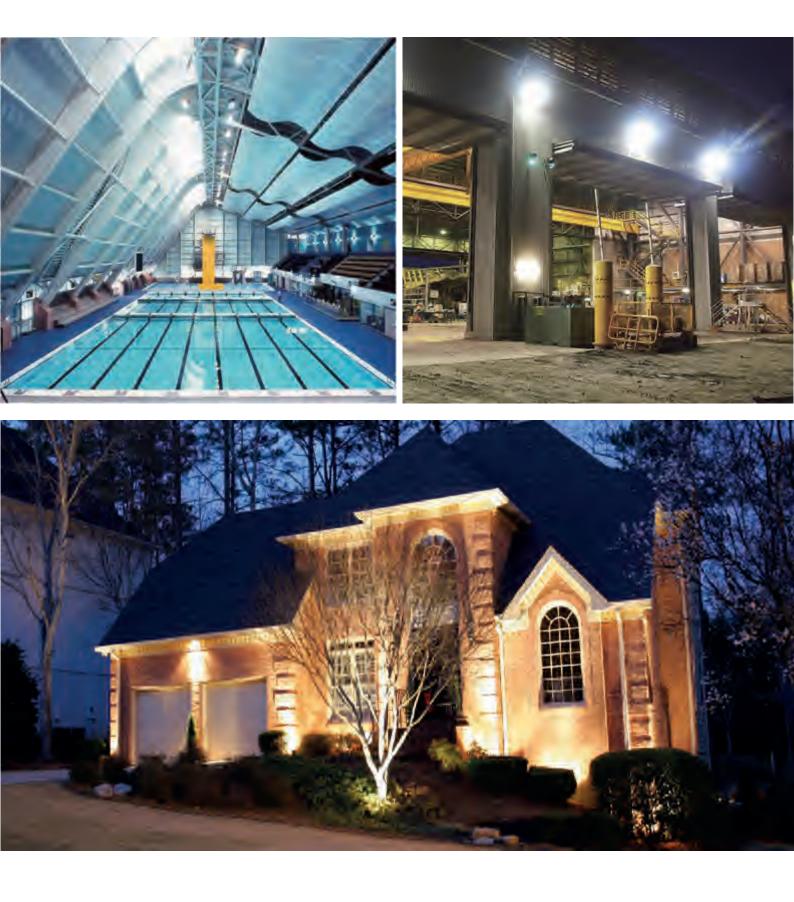

| 255 | 75 |  |  |
|   | 150W  | 345            | 310 | 80 |  |  |
|   | 200W  | 380            | 349 | 97 |  |  |
|   | 250W  | 425            | 380 | 97 |  |  |

## Installation

- 1. Turn off the power
- 2. Adjust the mounting bracket (the mounting bracket allows you to choose the necessary light direction and to set the desired angle of a lighting fixture



Use a wrench to loosen the adjust the mounting bracket and tighten the screw screw on the mounting bracket to your desired angle.

3. Fix the lighting fixture with screws of corresponding size.



4. Connect power cord of Flood Light to the nearest properly installed and grounded junction box of power with suitable strain relief means for power cord.



5. Turn on the main power. Installation is finished.

## Application