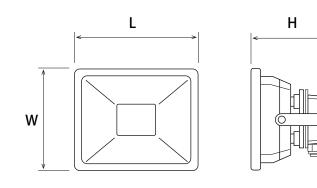

## Dimensions

|   | Dowor | Dimension (mm) |     |    |  |  |
|---|-------|----------------|-----|----|--|--|
| • | Power | L              | W   | Н  |  |  |
|   | 50W   | 240            | 210 | 60 |  |  |
|   | 75W   | 285            | 255 | 75 |  |  |
| ] | 100W  | 285            | 255 | 75 |  |  |
|   | 150W  | 345            | 310 | 80 |  |  |
|   | 200W  | 380            | 349 | 97 |  |  |
|   | 250W  | 425            | 380 | 97 |  |  |