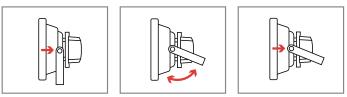

## Installation

- 1. Turn off the power
- 2. Adjust the mounting bracket (the mounting bracket allows you to choose the necessary light direction and to set the desired angle of a lighting fixture

Use a wrench to loosen the adjust the mounting bracket and tighten the screw screw on the mounting bracket to your desired angle.