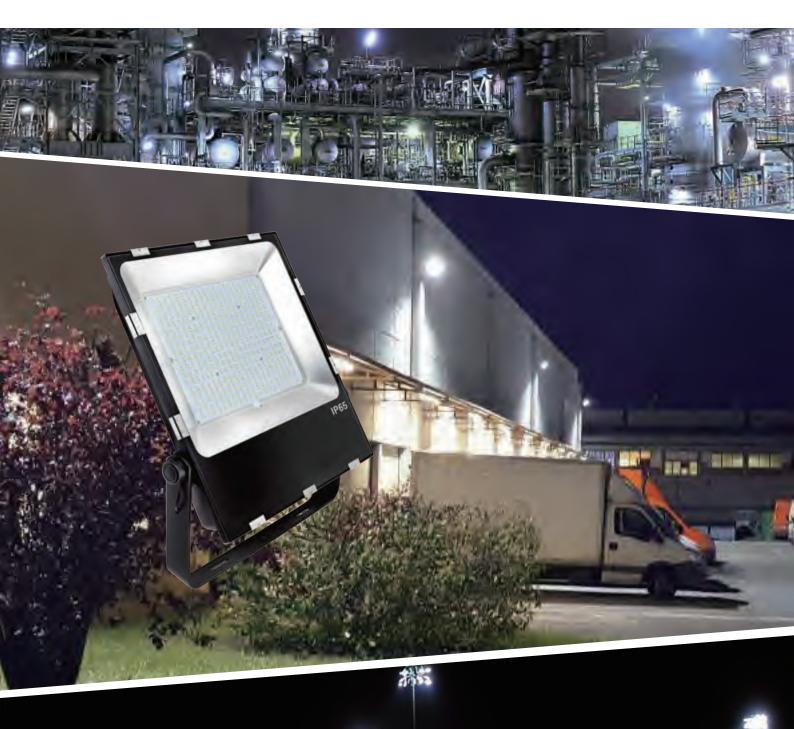

## **SMD LED Flood Lights**













www.eneltec-led.com

Data

| Power            | 50W                                  | 75W                          | 100W                         | 150W                         | 200W                         | 250W                         |  |
|------------------|--------------------------------------|------------------------------|------------------------------|------------------------------|------------------------------|------------------------------|--|
| Input<br>Voltage | 85-265VAC                            |                              |                              |                              |                              |                              |  |
| Driver           | Normal Driver / CE Driver / MEANWELL |                              |