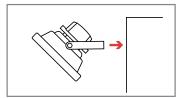

3. Fix the lighting fixture with screws of corresponding size.

4. Connect power cord of Flood Light to the nearest properly installed and grounded junction box of power with suitable strain relief means for power cord.