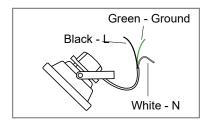

## Installation

- 1. Turn off the power
- 2. Adjust the mounting bracket (the mounting bracket allows you to choose the necessary light direction and to set the desired angle of a lighting fixture

Use a wrench to loosen the adjust the mounting bracket and tighten the screw screw on the mounting bracket to your desired angle.

3. Fix the lighting fixture with screws of corresponding size.

4. Connect power cord of Flood Light to the nearest properly installed and grounded junction box of power with suitable strain relief means for power cord.

5. Turn on the main power. Installation is finished.