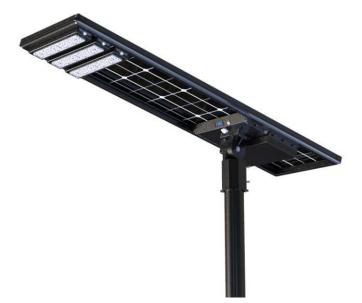

# Bifacial Solar Street Light With Adjustable Bracket

High Cost High Performance

High Quality H

s Remote Cor

Adjustable Bracket IP65 Waterproof

### Overview

Solar street lights are an efficient solution to provide lighting without the need for connecting utility electricity. Every lights are an independent integrated solar lighting system, it works automatically with the light sensor, no need of electric wires for installation.

The led lamp, solar panel, solar controller and storage battery all in one set, it integrates most advantages of the existing outdoor solar lights, in order to bring you a unique value in the whole commercial solar lighting market.

### **Product Features**

**Bifacial solar panels** absorb sun energy from top and bottom sides