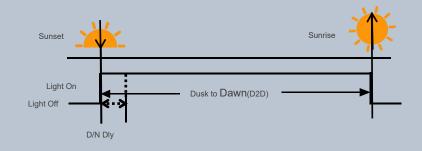

#### Dusk to Dawn Mode

The solar lamp will automatically turn on from dusk to dawn. The light will keep constant brightness in a set power in the period. \*D/N Dly: Day/Night open load delay time. (5s ,Can customize)