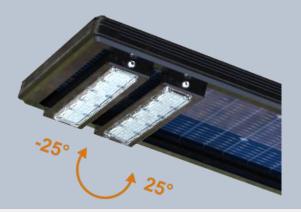

#### Led Panel Angle Adjustable

The Led Panel has 25° mounting angle, when it combine with rotatable led module, the solar lighting system is very flexible in installation. All brackets is aluminum annoy, so that the whole light fixture is strong but light weight.