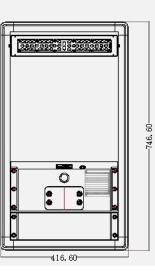

| IP65                                                   |
| Operation Temperature       | -25° C ~ 65° C                                         |
| Working mode                | Remote control                                         |
| Light control threshold     | 20lux                                                  |
| Sensitivity Method          | N/A                                                    |
| Lighting time               | 3-5nights after fully charged                          |
| Mounting Methods            | Fix with bracket                                       |
| Certificate                 | CE ROHS FCC ISO9001:2015                               |
| Warranty                    | 3years                                                 |

Dimensions





### **ENSL-S60W-10**



## Solar Street Light

Solar street lights are an efficient solution to provide lighting without the need for connecting utility electricity. Every lights are an independent integrated solar lighting system, it works automatically and no need of electric wires for installation. It integrates most advantages of the existing outdoor solar lights, in order to bring you a unique value in the whole commercial solar lighting market.

#### Working Mode (Dusk to Dawn)

| Stage   | Stage1 | Stage 2 | Stage 3 | Stage 4 |
|---------|--------|---------|---------|---------|
| Time    | 5H     | 7 H     |         |         |
| Outputs | 100%   | 25%     |         |         |

#### **Finish LED Color Options**





## **Technical Data**

| Model