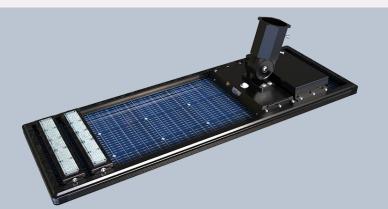

# Bifacial Solar Street Light With Adjustable Bracket

High Cost High Performance

High Quality H

s Remote Cor

Adjustable Bracket IP65 Waterproof

#### The Innovative Structure Designed with Great Originality

- © Elegant Design and multiply installation
- © Each Part Modular Design
- O Adjustable mounting angle led module
- ◎ Easy maintenance and installation
- © Time Control/ Dimmable
- ◎ Grid-free solar lighting for different area
- O Multiple installation ways

### **Product Features**

**Bifacial solar panels** absorb sun energy from top and bottom sides

#### Led Panel Angle Adjustable

The Led Panel has 25° mounting angle, when it combine with rotatable led module, the solar lighting system is very flexible in installation. All brackets is aluminum annoy, so that the whole light fixture is strong but light weight.

#### Extendable Battery Module (Lithium /LifePO4 Battery)

The battery have a super high cooling structure You can add battery module to meet different requirements of back up time, meanwhile the battery is very easy to install and maintenance.

#### Sturdy and Anti-theft Design

Two steps aluminum surface treatment – anodizing and powered coating. It is strong to stand in extremely environment. Metal mounting support makes it sturdy. The bolts takes use of anti-theft design for safety