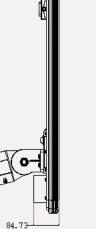

| IP65                                                   |
| Operation Temperature       | -25° C ~ 65° C                                         |
| Working mode                | Remote control                                         |
| Light control threshold     | 20lux                                                  |
| Sensitivity Method          | N/A                                                    |
| Lighting time               | 3-5nights after fully charged                          |
| Mounting Methods            | Fix with bracket                                       |
| Certificate                 | CE ROHS FCC ISO9001:2015                               |
| Warranty                    | 3years                                                 |

Dimensions





### **ENSL-S60W-10**



## Solar Street Light

Solar street lights are an efficient solution to provide lighting without the need for connecting utility electricity. Every lights are an independent integrated solar lighting system, it works automatically and no need of electric wires for installation. It integrates most advantages of the existing outdoor solar lights, in order to bring you a unique value in the whole commercial solar lighting market.

#### Working Mode (Dusk to Dawn)

| Stage   | Stage1 | Stage 2 | Stage 3 | Stage 4 |
|---------|--------|---------|---------|---------|
| Time    | 5H     | 7 H     |         |         |
| Outputs | 100%   | 25%     |         |         |

#### **Finish LED Color Options**





## **Technical Data**

| Model