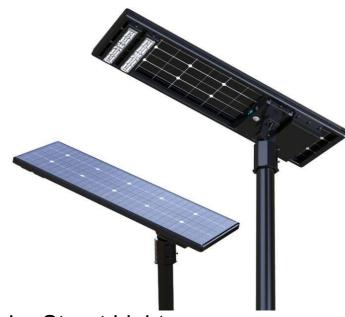

# Bifacial Solar Street Light With Adjustable Bracket

High Cost High Performance

High Quality H

s Remote Cor

Adjustable Bracket IP65 Waterproof

#### The Innovative Structure Designed with Great Originality

- © Elegant Design and multiply installation
- © Each Part Modular Design
- O Adjustable mounting angle led module
- ◎ Easy maintenance and installation
- © Time Control/ Dimmable
- ◎ Grid-free solar lighting for different area
- O Multiple installation ways

#### Led Panel Angle Adjustable

The Led Panel has 25° mounting angle, when it combine with rotatable led module, the solar lighting system is very flexible in installation. All brackets is aluminum annoy, so that the whole light fixture is strong but light weight.