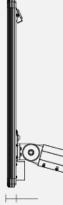

#### Led Panel Angle Adjustable

The Led Panel has 25° mounting angle, when it combine with rotatable led module, the solar lighting system is very flexible in installation. All brackets is aluminum annoy, so that the whole light fixture is strong but light weight.