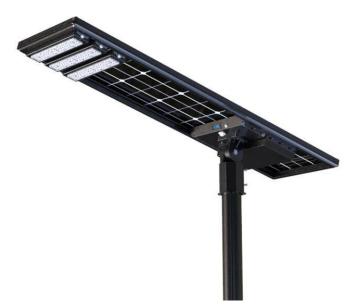

# Bifacial Solar Street Light With Adjustable Bracket

High Cost High Performance

High Quality H

s Remote Cor

Adjustable Bracket IP65 Waterproof

### **Product Features**

**Bifacial solar panels** absorb sun energy from top and bottom sides

#### Led Panel Angle Adjustable

The Led Panel has 25° mounting angle, when it combine with rotatable led module, the solar lighting system is very flexible in installation. All brackets is aluminum annoy, so that the whole light fixture is strong but light weight.