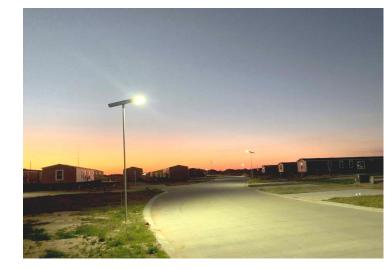

### Overview

Solar street lights are an efficient solution to provide lighting without the need for connecting utility electricity. Every lights are an independent integrated solar lighting system, it works automatically with the light sensor, no need of electric wires for installation.

## Solar Street Light

Solar street lights are an efficient solution to provide lighting without the need for connecting utility electricity. Every lights are an independent integrated solar lighting system, it works automatically and no need of electric wires for installation. It integrates most advantages of the existing outdoor solar lights, in order to bring you a unique value in the whole commercial solar lighting market.