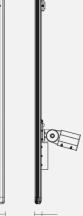

#### Led Panel Angle Adjustable

The Led Panel has 25° mounting angle, when it combine with rotatable led module, the solar lighting system is very flexible in installation. All brackets is aluminum annoy, so that the whole light fixture is strong but light weight.

#### Sturdy and Anti-theft Design

Two steps aluminum surface treatment – anodizing and powered coating. It is strong to stand in extremely environment. Metal mounting support makes it sturdy. The bolts takes use of anti-theft design for safety