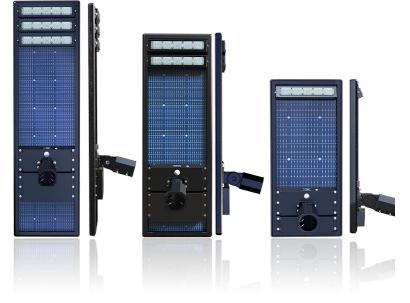

#### The Innovative Structure Designed with Great Originality

- © Elegant Design and multiply installation
- © Each Part Modular Design
- O Adjustable mounting angle led module
- ◎ Easy maintenance and installation
- © Time Control/ Dimmable
- ◎ Grid-free solar lighting for different area
- O Multiple installation ways

#### Led Panel Angle Adjustable

The Led Panel has 25° mounting angle, when it combine with rotatable led module, the solar lighting system is very flexible in installation. All brackets is aluminum annoy, so that the whole light fixture is strong but light weight.

#### Sturdy and Anti-theft Design

Two steps aluminum surface treatment – anodizing and powered coating. It is strong to stand in extremely environment. Metal mounting support makes it sturdy. The bolts takes use of anti-theft design for safety