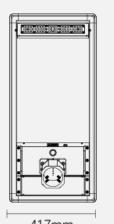

|
| Working mode                                     | Remote control                                        |
| Light control threshold                          | 20lux                                                 |
| Sensitivity Method                               | N/A                                                   |
| Lighting time                                    | 3-5nights after fully charged                         |
| Mounting Methods                                 | Fix with bracket                                      |
| Certificate                                      | CE ROHS FCC ISO9001:2015                              |
| Warranty                                         | 3years                                                |

### **Dimensions**

907mm





417mm

57mm

### **ENSL-S80W-10**



## Solar Street Light

Solar street lights are an efficient solution to provide lighting without the need for connecting utility electricity. Every lights are an independent integrated solar lighting system, it works automatically and no need of electric wires for installation. It integrates most advantages of the existing outdoor solar lights, in order to bring you a unique value in the whole commercial solar lighting market.

#### Working Mode (Dusk to Dawn)

| Stage   | Stage1 | Stage 2 | Stage 3 | Stage 4 |
|---------|--------|---------|---------|---------|
| Time    | 5H     | 7 H     |         |         |
| Outputs | 100%   | 25%     |         |         |

#### **Finish LED Color Options**

| 3000K<br>(on request) | 6000K<br>(on request) |  |