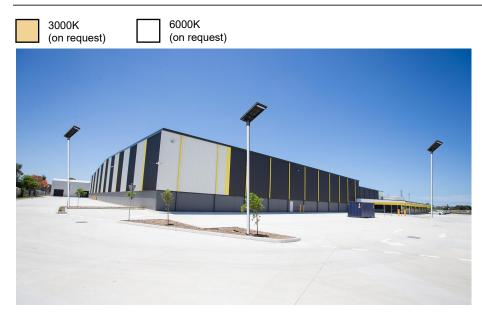

to save energy, and keep the lamp working in best power and time.



### **ENSL-S40W-10**



## Solar Street Light

Solar street lights are an efficient solution to provide lighting without the need for connecting utility electricity. Every lights are an independent integrated solar lighting system, it works automatically and no need of electric wires for installation. It integrates most advantages of the existing outdoor solar lights, in order to bring you a unique value in the whole commercial solar lighting market.

#### Working Mode (Dusk to Dawn)

| Stage   | Stage1 | Stage 2 | Stage 3 | Stage 4 |
|---------|--------|---------|---------|---------|
| Time    | 5H     | 7 H     |         |         |
| Outputs | 100%   | 25%     |         |         |

#### **Finish LED Color Options**



| Гес | hnical | Data |
|-----|--------|------|
|     |        |      |

| Model                       |                                                        |
|-----------------------------|--------------------------------------------------------|
| Model Number                | ENSL-S40W-10                                           |
| Solar panel                 |                                                        |
| High Efficiency Solar Panel | 60W -Rotatable<br>(with aluminum frame glass laminate) |
| Led                         |                                                        |
| LED                         | 40W-1 lamp heads- 70*150°                              |
| Efficiency                  | 210LM/W                                                |
| LED illumin