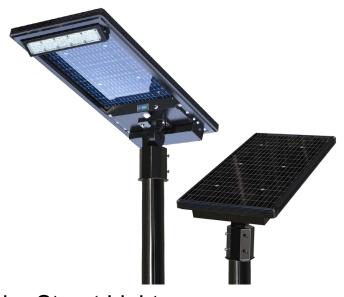

# Bifacial Solar Street Light With Adjustable Bracket

High Cost High Performance

High Quality H

s Remote Cor

Adjustable Bracket IP65 Waterproof

#### The Innovative Structure Designed with Great Originality

- © Elegant Design and multiply installation
- © Each Part Modular Design
- O Adjustable mounting angle led module
- ◎ Easy maintenance and installation
- © Time Control/ Dimmable
- ◎ Grid-free solar lighting for different area
- O Multiple installation ways

#### Led Panel Angle Adjustable

The Led Panel has 25° mounting angle, when it combine with rotatable led module, the solar lighting system is very flexible in installation. All brackets is aluminum annoy, so that the whole light fixture is strong but light weight.