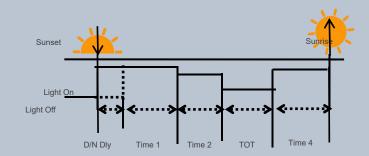

#### Dusk to Dawn Mode

The solar lamp will automatically turn on from dusk to dawn. The light will keep constant brightness in a set power in the period. \*D/N Dly: Day/Night open load delay time. (5s ,Can customize)

#### Four-Stage Night Mode

The lamps lighting divide into 4 stage, each stage time and dim can be setting according to demands. With diming setting, it is an efficient way to save energy, and keep the lamp working in best power and time.