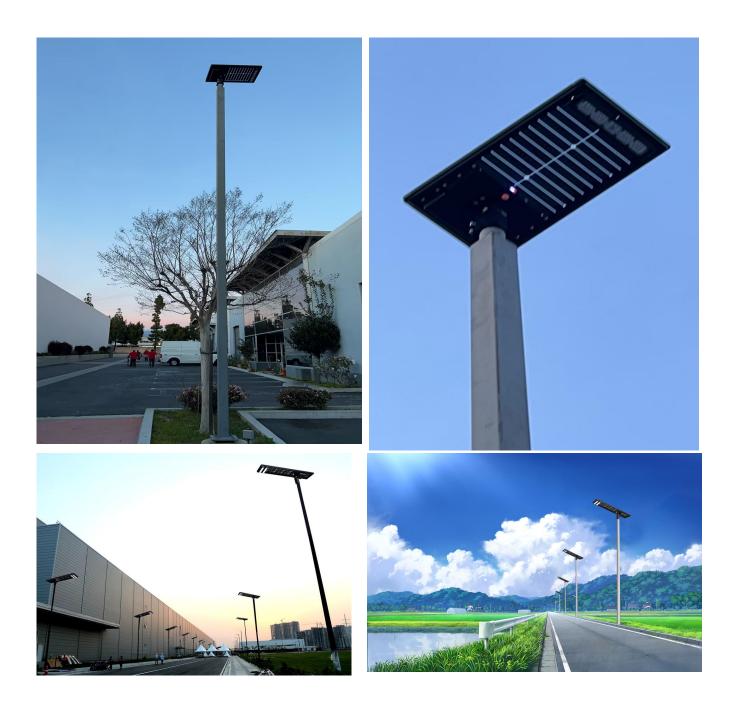

|
| Operation Temperature       | -25° C ~ 65° C                                          |
| Working mode                | Remote control                                          |
| Light control threshold     | 20lux                                                   |
| Sensitivity Method          | N/A                                                     |
| Lighting time               | 3-5nights after fully charged                           |
| Mounting Methods            | Fix with bracket                                        |
| Certificate                 | CE ROHS FCC ISO9001:2015                                |
| Warranty                    | 3years                                                  |

# Dimensions





417mm

S 316

⊢⊢\_\_\_\_ 57mm

## Application



## Production