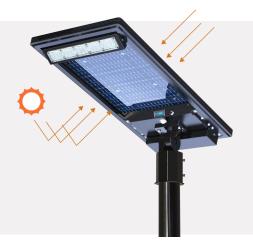

### **Product Features**

**Bifacial solar panels** absorb sun energy from top and bottom sides